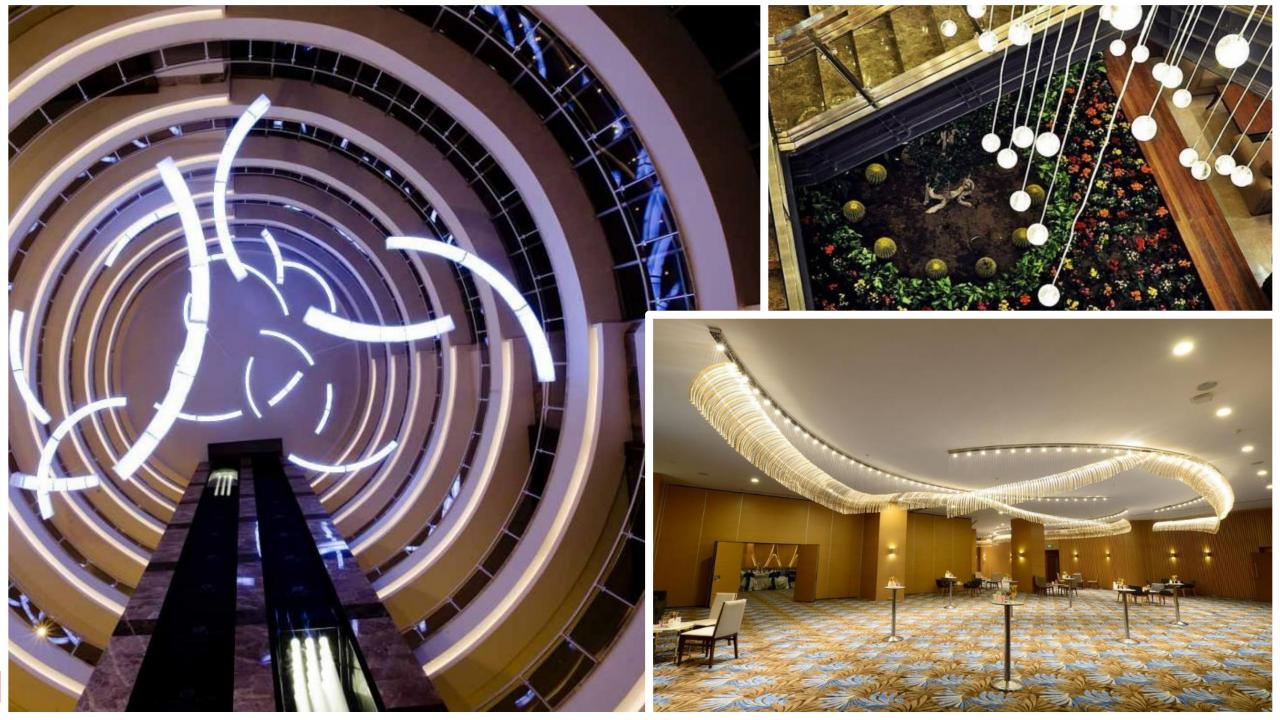

# COMMERCIAL SPOTLIGHT

# NOTABLE COMMERCIAL & RETAIL PROJECTS

| S.no | Project                          | Scope                                                    | Value (AED)  |
|------|----------------------------------|----------------------------------------------------------|--------------|
| 1    | ASPIN TOWER                      | FITOUT AND JOINERY MOFICATION                            | CONFIDENTIAL |
| 2    | CHALOUB HEADQUARTERS             | INTERIOR FITOUT AND JOINERY                              | CONFIDENTIAL |
| 4    | PUIG OFFICE                      | FULL FITOUT AND JOINERY                                  | CONFIDENTIAL |
| 5    | FARFETCH OFFICE                  | FULL FITOUT AND OFFICE                                   | CONFIDENTIAL |
| 6    | MEDIA VEST OFFICES               | FITOUT AND JOINERY                                       | CONFIDENTIAL |
| 7    | SIGNATURE OFFICE, DUBAI<br>COURT | JOINERY WORKS                                            | 386,000      |
| 9    | CREATIVE OFFICE                  | FITOUT AND JOINERY                                       | 120,000      |
| 10   | UNION COOP                       | MULTIPLE CONTRACTS IN FITOUT<br>AND JOINERY              | CONFIDENTIAL |
| 11   | ALSHAYA RETAIL OUTLETS           | MULTIPLE CONTRACTS WITH<br>STORES SUCH AS BOOTS, H&M ETC | CONFIDENTIAL |
| 12   | BLUE RIBBON SHOWROOM             | FULL FITOUT                                              | CONFIDENTIAL |
| 13   | CONRAD HOTEL                     | ROOM JOINERY                                             | ONGOING      |