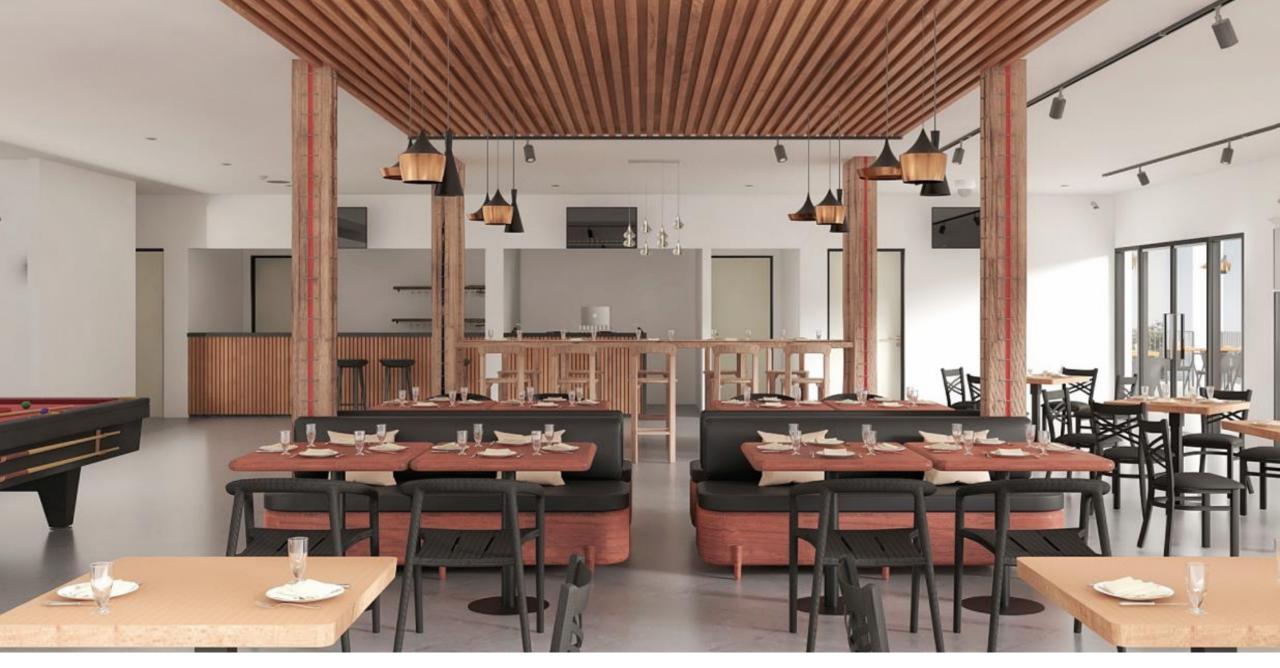

# COMMERCIAL SPOTLIGHT

# NOTABLE COMMERCIAL & RETAIL PROJECTS

| S.no | Project                          | Scope                                                    | Value (AED)  |
|------|----------------------------------|----------------------------------------------------------|--------------|
| 1    | ASPIN TOWER                      | FITOUT AND JOINERY MOFICATION                            | CONFIDENTIAL |
| 2    | CHALOUB HEADQUARTERS             | INTERIOR FITOUT AND JOINERY                              | CONFIDENTIAL |
| 4    | PUIG OFFICE                      | FULL FITOUT AND JOINERY                                  | CONFIDENTIAL |
| 5    | FARFETCH OFFICE                  | FULL FITOUT AND OFFICE                                   | CONFIDENTIAL |
| 6    | MEDIA VEST OFFICES               | FITOUT AND JOINERY                                       | CONFIDENTIAL |
| 7    | SIGNATURE OFFICE, DUBAI<br>COURT | JOINERY WORKS                                            | 386,000      |
| 9    | CREATIVE OFFICE                  | FITOUT AND JOINERY                                       | 120,000      |
| 10   | UNION COOP                       | MULTIPLE CONTRACTS IN FITOUT<br>AND JOINERY              | CONFIDENTIAL |
| 11   | ALSHAYA RETAIL OUTLETS           | MULTIPLE CONTRACTS WITH<br>STORES SUCH AS BOOTS, H&M ETC | CONFIDENTIAL |
| 12   | BLUE RIBBON SHOWROOM             | FULL FITOUT                                              | CONFIDENTIAL |
| 13   | CONRAD HOTEL                     | ROOM JOINERY                                             | ONGOING      |