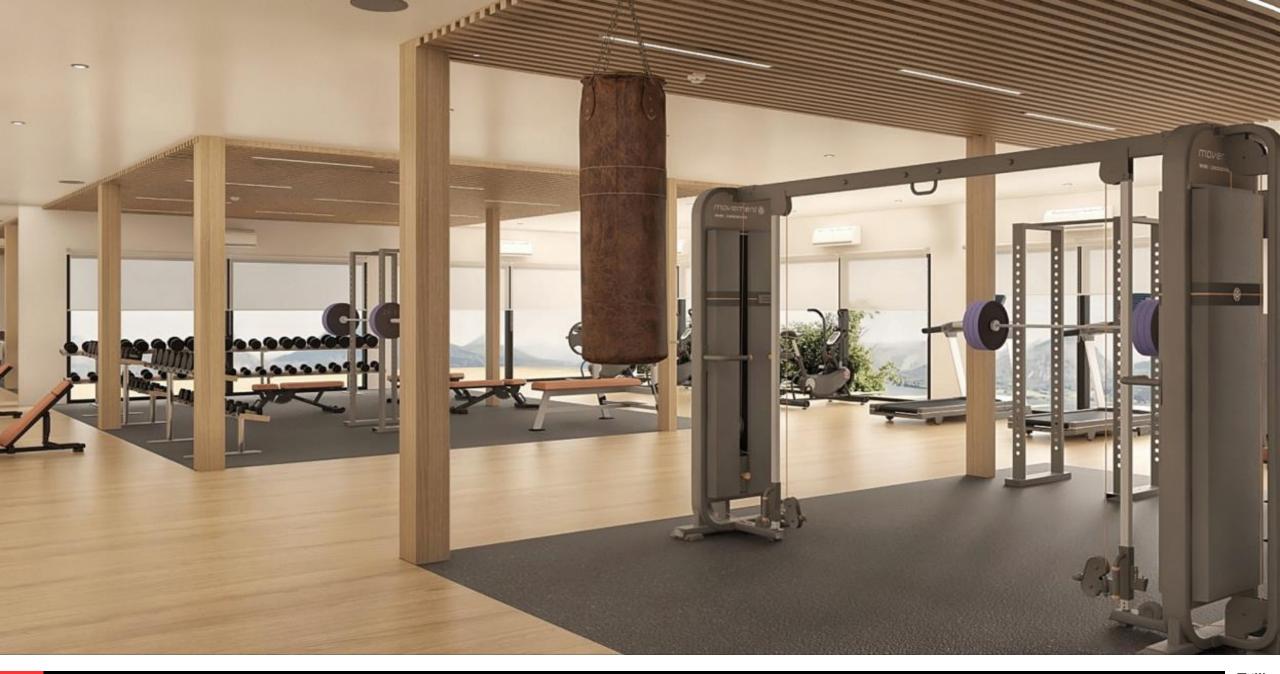

# COMMERCIAL SPOTLIGHT

# NOTABLE COMMERCIAL & RETAIL PROJECTS

| S.no | Project                          | Scope                                                    | Value (AED)  |
|------|----------------------------------|----------------------------------------------------------|--------------|
| 1    | ASPIN TOWER                      | FITOUT AND JOINERY MOFICATION                            | CONFIDENTIAL |
| 2    | CHALOUB HEADQUARTERS             | INTERIOR FITOUT AND JOINERY                              | CONFIDENTIAL |
| 4    | PUIG OFFICE                      | FULL FITOUT AND JOINERY                                  | CONFIDENTIAL |
| 5    | FARFETCH OFFICE                  | FULL FITOUT AND OFFICE                                   | CONFIDENTIAL |
| 6    | MEDIA VEST OFFICES               | FITOUT AND JOINERY                                       | CONFIDENTIAL |
| 7    | SIGNATURE OFFICE, DUBAI<br>COURT | JOINERY WORKS                                            | 386,000      |
| 9    | CREATIVE OFFICE                  | FITOUT AND JOINERY                                       | 120,000      |
| 10   | UNION COOP                       | MULTIPLE CONTRACTS IN FITOUT<br>AND JOINERY              | CONFIDENTIAL |
| 11   | ALSHAYA RETAIL OUTLETS           | MULTIPLE CONTRACTS WITH<br>STORES SUCH AS BOOTS, H&M ETC | CONFIDENTIAL |
| 12   | BLUE RIBBON SHOWROOM             | FULL FITOUT                                              | CONFIDENTIAL |
| 13   | CONRAD HOTEL                     | ROOM JOINERY                                             | ONGOING      |