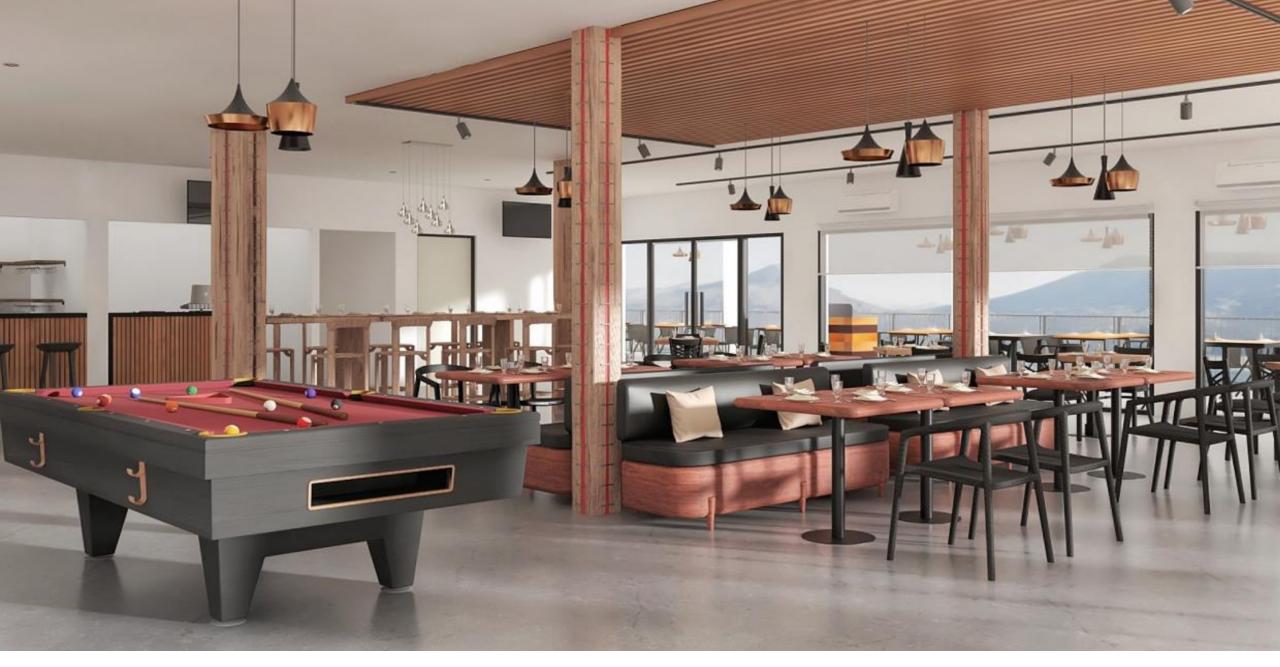

# COMMERCIAL SPOTLIGHT

# NOTABLE COMMERCIAL & RETAIL PROJECTS

| S.no | Project                          | Scope                                                    | Value (AED)  |
|------|----------------------------------|----------------------------------------------------------|--------------|
| 1    | ASPIN TOWER                      | FITOUT AND JOINERY MOFICATION                            | CONFIDENTIAL |
| 2    | CHALOUB HEADQUARTERS             | INTERIOR FITOUT AND JOINERY                              | CONFIDENTIAL |
| 4    | PUIG OFFICE                      | FULL FITOUT AND JOINERY                                  | CONFIDENTIAL |
| 5    | FARFETCH OFFICE                  | FULL FITOUT AND OFFICE                                   | CONFIDENTIAL |
| 6    | MEDIA VEST OFFICES               | FITOUT AND JOINERY                                       | CONFIDENTIAL |
| 7    | SIGNATURE OFFICE, DUBAI<br>COURT | JOINERY WORKS                                            | 386,000      |
| 9    | CREATIVE OFFICE                  | FITOUT AND JOINERY                                       | 120,000      |
| 10   | UNION COOP                       | MULTIPLE CONTRACTS IN FITOUT<br>AND JOINERY              | CONFIDENTIAL |
| 11   | ALSHAYA RETAIL OUTLETS           | MULTIPLE CONTRACTS WITH<br>STORES SUCH AS BOOTS, H&M ETC | CONFIDENTIAL |
| 12   | BLUE RIBBON SHOWROOM             | FULL FITOUT                                              | CONFIDENTIAL |
| 13   | CONRAD HOTEL                     | ROOM JOINERY                                             | ONGOING      |