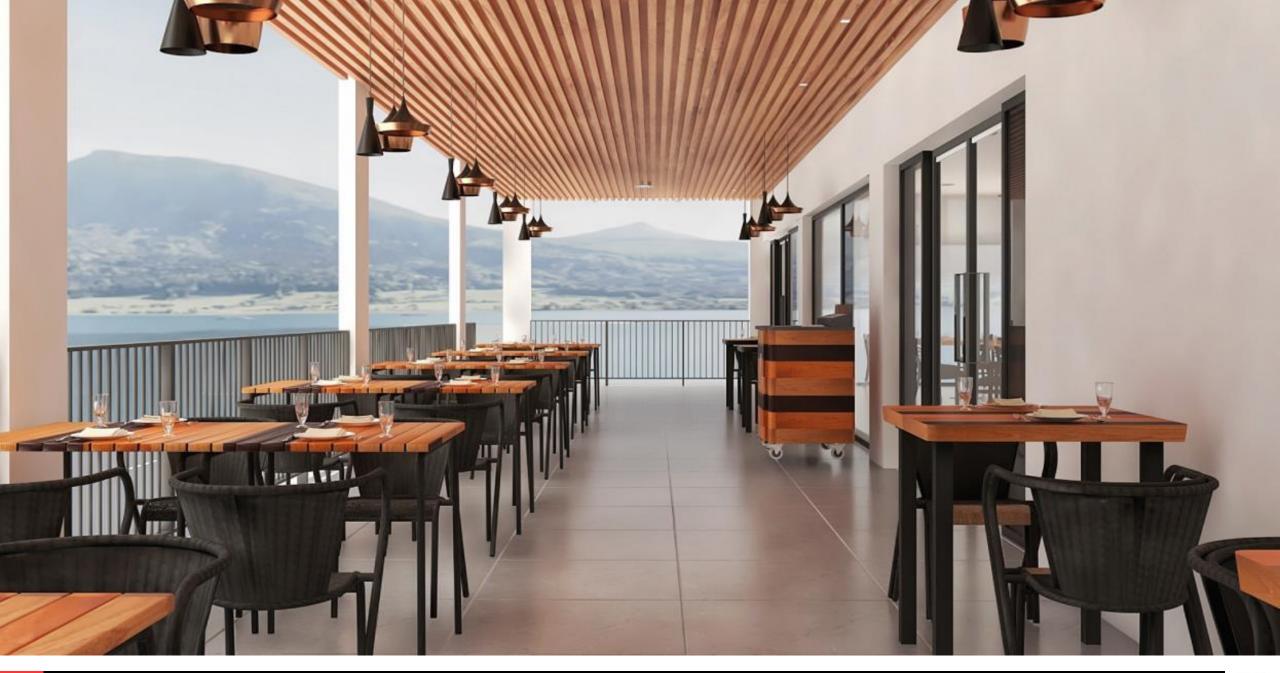

# COMMERCIAL SPOTLIGHT

# NOTABLE COMMERCIAL & RETAIL PROJECTS

| S.no | Project                          | Scope                                                    | Value (AED)  |
|------|----------------------------------|----------------------------------------------------------|--------------|
| 1    | ASPIN TOWER                      | FITOUT AND JOINERY MOFICATION                            | CONFIDENTIAL |
| 2    | CHALOUB HEADQUARTERS             | INTERIOR FITOUT AND JOINERY                              | CONFIDENTIAL |
| 4    | PUIG OFFICE                      | FULL FITOUT AND JOINERY                                  | CONFIDENTIAL |
| 5    | FARFETCH OFFICE                  | FULL FITOUT AND OFFICE                                   | CONFIDENTIAL |
| 6    | MEDIA VEST OFFICES               | FITOUT AND JOINERY                                       | CONFIDENTIAL |
| 7    | SIGNATURE OFFICE, DUBAI<br>COURT | JOINERY WORKS                                            | 386,000      |
| 9    | CREATIVE OFFICE                  | FITOUT AND JOINERY                                       | 120,000      |
| 10   | UNION COOP                       | MULTIPLE CONTRACTS IN FITOUT<br>AND JOINERY              | CONFIDENTIAL |
| 11   | ALSHAYA RETAIL OUTLETS           | MULTIPLE CONTRACTS WITH<br>STORES SUCH AS BOOTS, H&M ETC | CONFIDENTIAL |
| 12   | BLUE RIBBON SHOWROOM             | FULL FITOUT                                              | CONFIDENTIAL |
| 13   | CONRAD HOTEL                     | ROOM JOINERY                                             | ONGOING      |