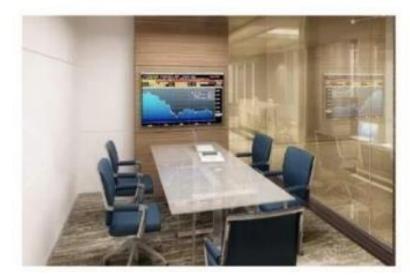

# COMMERCIAL SPOTLIGHT

# NOTABLE COMMERCIAL & RETAIL PROJECTS

| S.no | Project                          | Scope                                                    | Value (AED)  |
|------|----------------------------------|----------------------------------------------------------|--------------|
| 1    | ASPIN TOWER                      | FITOUT AND JOINERY MOFICATION                            | CONFIDENTIAL |
| 2    | CHALOUB HEADQUARTERS             | INTERIOR FITOUT AND JOINERY                              | CONFIDENTIAL |
| 4    | PUIG OFFICE                      | FULL FITOUT AND JOINERY                                  | CONFIDENTIAL |
| 5    | FARFETCH OFFICE                  | FULL FITOUT AND OFFICE                                   | CONFIDENTIAL |
| 6    | MEDIA VEST OFFICES               | FITOUT AND JOINERY                                       | CONFIDENTIAL |
| 7    | SIGNATURE OFFICE, DUBAI<br>COURT | JOINERY WORKS                                            | 386,000      |
| 9    | CREATIVE OFFICE                  | FITOUT AND JOINERY                                       | 120,000      |
| 10   | UNION COOP                       | MULTIPLE CONTRACTS IN FITOUT<br>AND JOINERY              | CONFIDENTIAL |
| 11   | ALSHAYA RETAIL OUTLETS           | MULTIPLE CONTRACTS WITH<br>STORES SUCH AS BOOTS, H&M ETC | CONFIDENTIAL |
| 12   | BLUE RIBBON SHOWROOM             | FULL FITOUT                                              | CONFIDENTIAL |
| 13   | CONRAD HOTEL                     | ROOM JOINERY                                             | ONGOING      |