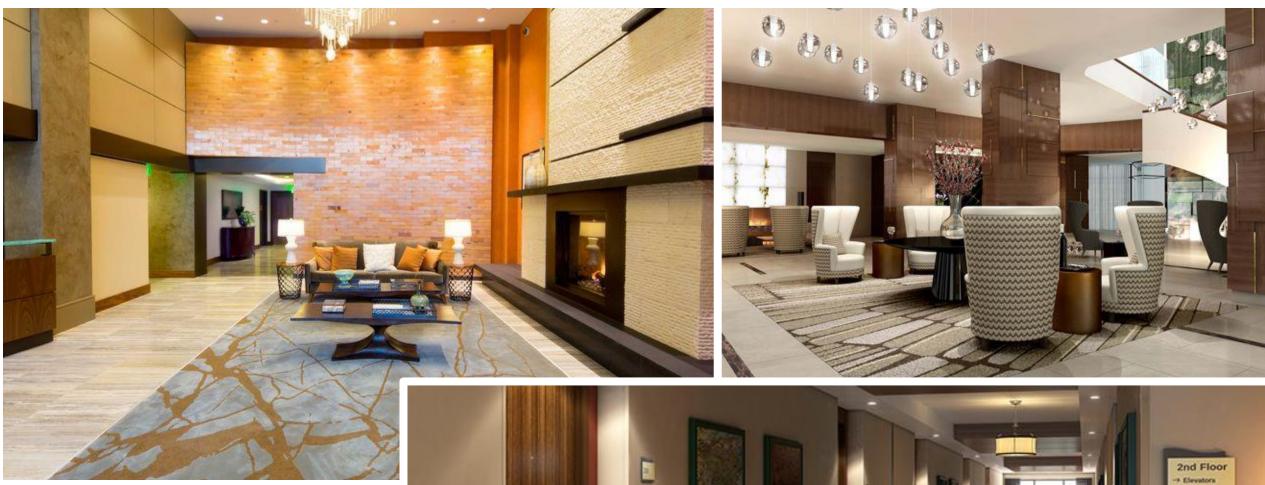

# COMMERCIAL SPOTLIGHT

# NOTABLE COMMERCIAL & RETAIL PROJECTS

| S.no | Project                          | Scope                                                    | Value (AED)  |
|------|----------------------------------|----------------------------------------------------------|--------------|
| 1    | ASPIN TOWER                      | FITOUT AND JOINERY MOFICATION                            | CONFIDENTIAL |
| 2    | CHALOUB HEADQUARTERS             | INTERIOR FITOUT AND JOINERY                              | CONFIDENTIAL |
| 4    | PUIG OFFICE                      | FULL FITOUT AND JOINERY                                  | CONFIDENTIAL |
| 5    | FARFETCH OFFICE                  | FULL FITOUT AND OFFICE                                   | CONFIDENTIAL |
| 6    | MEDIA VEST OFFICES               | FITOUT AND JOINERY                                       | CONFIDENTIAL |
| 7    | SIGNATURE OFFICE, DUBAI<br>COURT | JOINERY WORKS                                            | 386,000      |
| 9    | CREATIVE OFFICE                  | FITOUT AND JOINERY                                       | 120,000      |
| 10   | UNION COOP                       | MULTIPLE CONTRACTS IN FITOUT<br>AND JOINERY              | CONFIDENTIAL |
| 11   | ALSHAYA RETAIL OUTLETS           | MULTIPLE CONTRACTS WITH<br>STORES SUCH AS BOOTS, H&M ETC | CONFIDENTIAL |
| 12   | BLUE RIBBON SHOWROOM             | FULL FITOUT                                              | CONFIDENTIAL |
| 13   | CONRAD HOTEL                     | ROOM JOINERY                                             | ONGOING      |