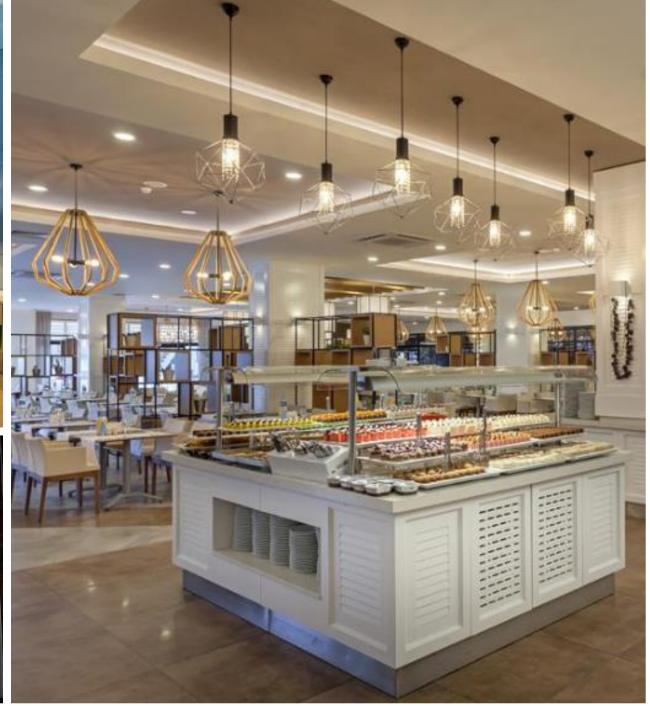

# COMMERCIAL SPOTLIGHT

# NOTABLE COMMERCIAL & RETAIL PROJECTS

| S.no | Project                          | Scope                                                    | Value (AED)  |
|------|----------------------------------|----------------------------------------------------------|--------------|
| 1    | ASPIN TOWER                      | FITOUT AND JOINERY MOFICATION                            | CONFIDENTIAL |
| 2    | CHALOUB HEADQUARTERS             | INTERIOR FITOUT AND JOINERY                              | CONFIDENTIAL |
| 4    | PUIG OFFICE                      | FULL FITOUT AND JOINERY                                  | CONFIDENTIAL |
| 5    | FARFETCH OFFICE                  | FULL FITOUT AND OFFICE                                   | CONFIDENTIAL |
| 6    | MEDIA VEST OFFICES               | FITOUT AND JOINERY                                       | CONFIDENTIAL |
| 7    | SIGNATURE OFFICE, DUBAI<br>COURT | JOINERY WORKS                                            | 386,000      |
| 9    | CREATIVE OFFICE                  | FITOUT AND JOINERY                                       | 120,000      |
| 10   | UNION COOP                       | MULTIPLE CONTRACTS IN FITOUT<br>AND JOINERY              | CONFIDENTIAL |
| 11   | ALSHAYA RETAIL OUTLETS           | MULTIPLE CONTRACTS WITH<br>STORES SUCH AS BOOTS, H&M ETC | CONFIDENTIAL |
| 12   | BLUE RIBBON SHOWROOM             | FULL FITOUT                                              | CONFIDENTIAL |
| 13   | CONRAD HOTEL                     | ROOM JOINERY                                             | ONGOING      |